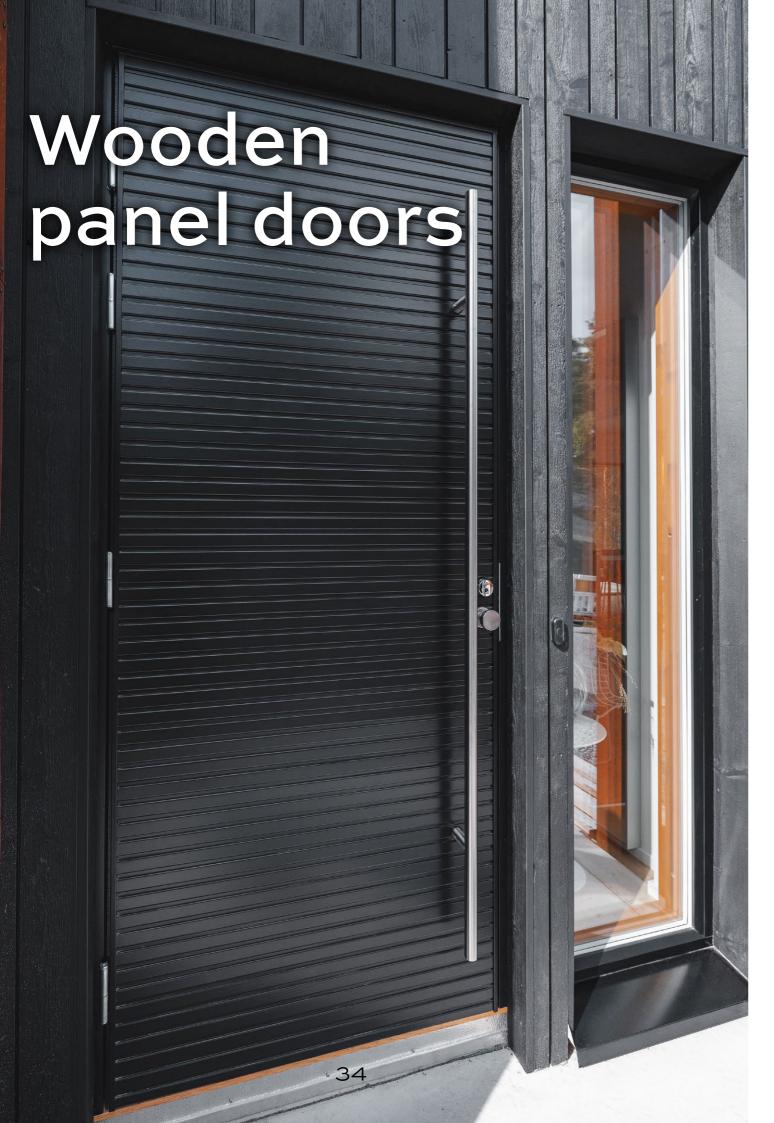

#### Finnish craftmanship

The new wooden panel doors of Tiivi combine the traditions of timber construction, the structure of the modern external door and a **stylish design**. The wooden panel doors **handmade** to measure by a carpenter are created in cooperation with our sister brand Sydänpuu. A pine door panelled on both sides can have next to it a matching fixed window with aluminium cladding or a wooden surface to be stained with the same shade as the door.

WOODEN PANEL 21

WOODEN PANEL 22

#### SELECT YOUR COLOUR

The wooden panel doors are stained with the Tiivi stains to beautifully highlight the surface and character of the wood. The stain options are pine, oak, walnut, teak, black and white. After staining, the doors are varnished twice with highly durable varnish. Alternatively, the doors can be painted using the Tiivi external door colours.