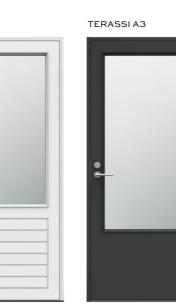

#### OHTAMAA Tiivi balcony a patio door 6 0 entrances

Balcony and patio doors to match all styles. You can choose the size of the glass opening on the door according to the **style and needs** of **your home**. Large doors with glass openings make your favourite places and the best views part of your home interior. Tiivi's high-quality and durable balcony and patio doors are ideal for the Finnish weather conditions. In summer, ventilation is easy and, in winter, the tight door keeps out the freezing cold.

#### TIIVITERASSI

A patio door with the construction of an external door. The Tiivi patio model is recommended for use as a patio door to covered outdoor areas. Available fully glazed and with glass openings of different heights and with horizontal patterns. The door is also available as an El15 and El30 fire door with the M12 and M14 glass openings. Concealed hinges are available as accessories for the patio door.

- Thermal transmittance coefficient (U-value) 1.0-0.91
- Noise reduction (dB  $R_{11}+C_{12}$ ) 23