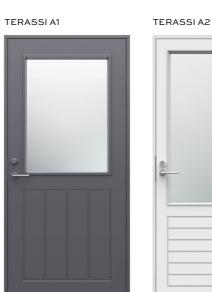

#### OHTAMAA Tiivi balcony a patio door 6 0 entrances

Balcony and patio doors to match all styles. You can choose the size of the glass opening on the door according to the **style and needs** of **your home**. Large doors with glass openings make your favourite places and the best views part of your home interior. Tiivi's high-quality and durable balcony and patio doors are ideal for the Finnish weather conditions. In summer, ventilation is easy and, in winter, the tight door keeps out the freezing cold.

#### TIIVITERASSI

A patio door with the construction of an external door. The Tiivi patio model is recommended for use as a patio door to covered outdoor areas. Available fully glazed and with glass openings of different heights and with horizontal patterns. The door is also available as an El15 and El30 fire door with the M12 and M14 glass openings. Concealed hinges are available as accessories for the patio door.

- Thermal transmittance coefficient (U-value) 1.0-0.91
- Noise reduction (dB  $R_{11}+C_{12}$ ) 23