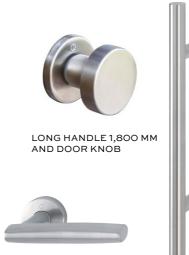

#### HANDLES

The Tiivi external doors can be fitted with a handle that matches the style of the home and door. We already install the handle on the external door at our factory. In addition, some models can be fitted with the long handle, measuring 1,800 mm, which is paired with the Stockholm handle on the inside.