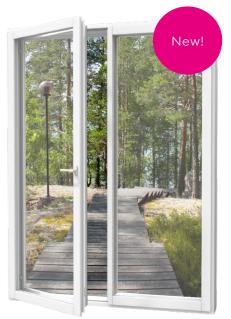

#### FRESH AIR WITHOUT COMPROMISING THE SCENERY

New!

The new Tiivi Maisema window now also has an opening window part available. The innovative combination solution provides the benefits of an opening ventilation window without losing the advantages of a fixed window.

A large fixed window brings the maximum amount of light into a home and makes the visible landscape outside a part of the interior design. The triple-glazed insulating glass unit ensures excellent thermal insulation even in single-leaf opening windows.