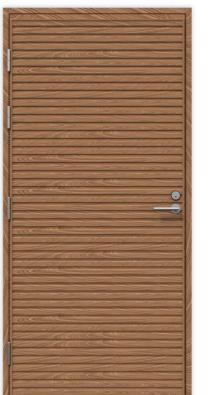

#### Finnish craftmanship

The new wooden panel doors of Tiivi combine the traditions of timber construction, the structure of the modern external door and a **stylish design**. The wooden panel doors **handmade** to measure by a carpenter are created in cooperation with our sister brand Sydänpuu. A pine door panelled on both sides can have next to it a matching fixed window with aluminium cladding or a wooden surface to be stained with the same shade as the door.

#### SELECT YOUR COLOUR

The wooden panel doors are stained with the Tiivi stains to beautifully highlight the surface and character of the wood. The stain options are pine, oak, walnut, teak, black and white. After staining, the doors are varnished twice with highly durable varnish. Alternatively, the doors can be painted using the Tiivi external door colours.