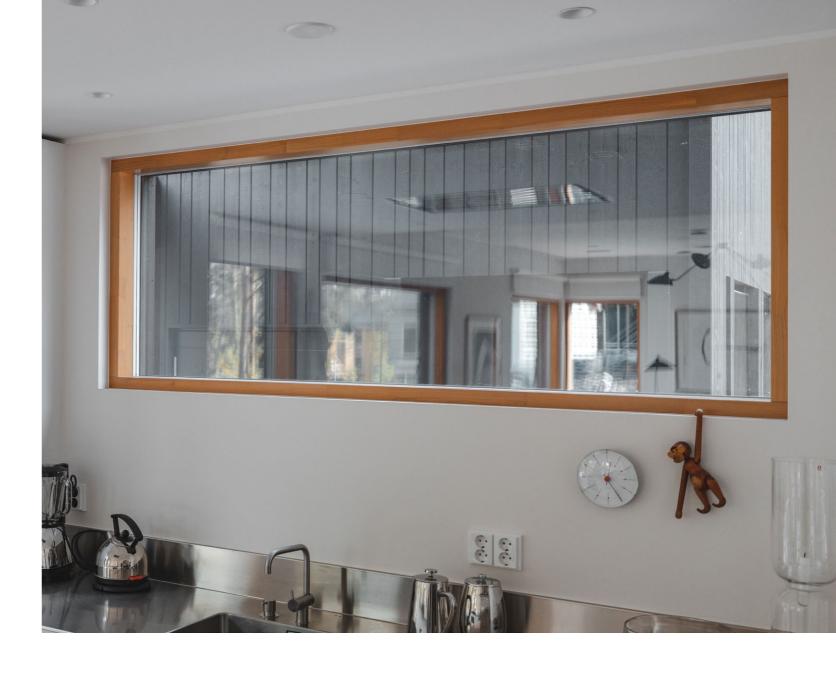

#### New dimension of windows

Tiivi Kristalli is a beautiful window with many features that are unique and first in the Finnish window industry sector. The windows of your home not only look amazing, but are also very easy to use. The most durable structure on the market meets the needs of even the demanding Finnish builders. By investing in the windows of the Tiivi Kristalli collection, you are investing in high-quality living.

#### Choose your style

Thanks to the advanced painting technology, the wooden components of the Kristalli window have well-finished and high-quality surfaces. You can choose the colour of your windows to create the look that is just right for your home. Consider the style of your home – classic or modern? The classic window has more rounded and traditional look – creating a soft impression. The modern window, on the other hand, has a simple look with straight lines. Choose **the windows that look just right for your home.** 