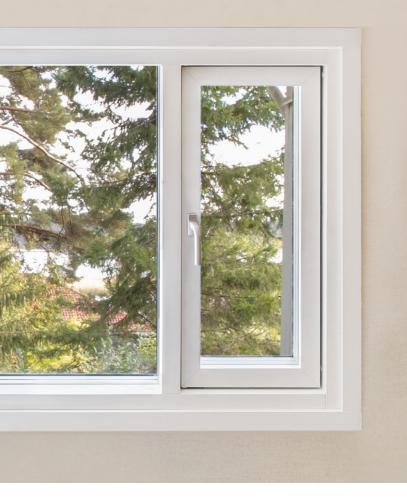

#### Windows matching your needs

When designing a new detached house, it is advisable to choose not only high-quality windows, but also windows with features that **increase comfort and safety**. By choosing windows that meet your needs, you will make your home both functional and comfortable.

The energy-efficient Tiivi windows reduce the heating costs of your home and increase the comfort of living with good noise insulation. Our windows, equipped as standard with selective-coated thermal glass elements, meet the requirements of the best energy rating A, and the end result is always energy-efficient.