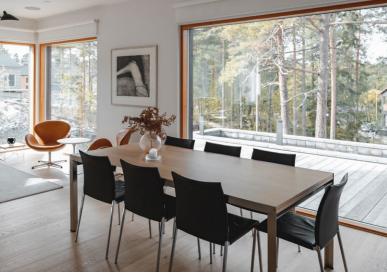

#### A MODERN BRIGHT WOODEN HOUSE

Interior designer Helena Karihtala and her husband wanted to build a home that would stand the test of time. The interiors of the modern and simple house are bathed in natural light, and the forest landscape opens up from the large and stained fixed windows in the living room.