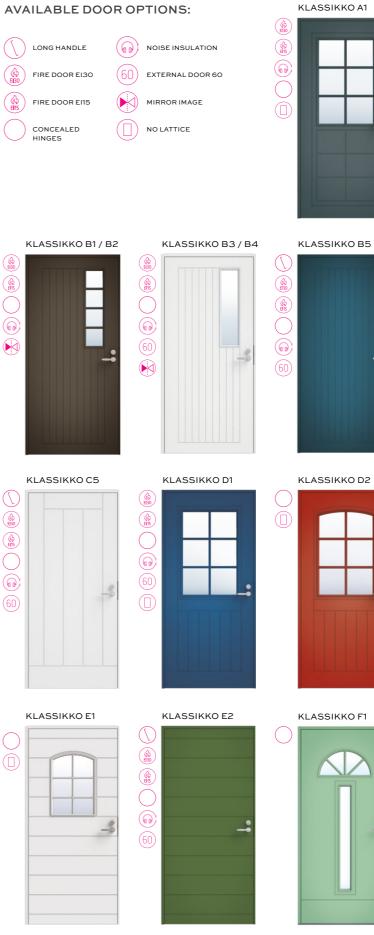

#### **Respecting traditions**

The external doors of the **Klassikko** collection have been designed especially for renovations of detached- and terraced houses. The traditional-style doors can be easily fitted into the façade, matching the original style. The Klassikko collection also offers stylish doors for new houses of the traditional style.

KLASSIKKO C1 / C2

(A) 815  $\bigcirc$ 

KLASSIKKO D3

KLASSIKKO F2

KLASSIKKO F3

KLASSIKKO D4

 $\bigcirc$ 

KLASSIKKO A3

(\

(k) EB0

(A) EHS