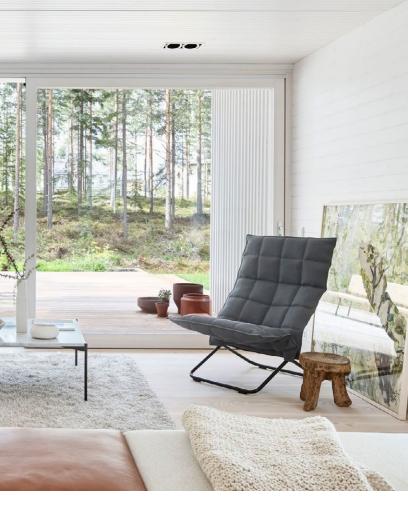

#### A MODERN BRIGHT WOODEN HOUSE

Interior designer Helena Karihtala and her husband wanted to build a home that would stand the test of time. The interiors of the modern and simple house are bathed in natural light, and the forest landscape opens up from the large and stained fixed windows in the living room.