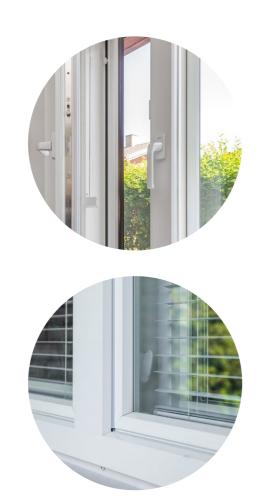

#### UNIQUE LOCKING MECHANISM

The unique frame-structured EasyLock locking mechanism with bearings ensures an easy, light and quick opening and closing of the window with one handle. In addition to ease of use, the mechanism ensures that the locking is extremely tight. We have also taken into account the safety of younger family members in the opening mechanism. Thanks to the small handles on the outer sash, you do not need a separate window opener when cleaning the windows. The small handles are durable and easy to lock and unlock.

#### INTEGRATED BLIND

An integrated blind is a uniquely stylish, convenient and **safe solution**. Lifting and turning the blind is done with a single controller, available with an automatic retraction mechanism for the blind strings.

Due to the retraction mechanism, the blind strings are always hidden inside the sash. Under no circumstances will the blind strings hang outside the window. This makes the blinds particularly safe, as children and pets cannot get entangled in the strings.