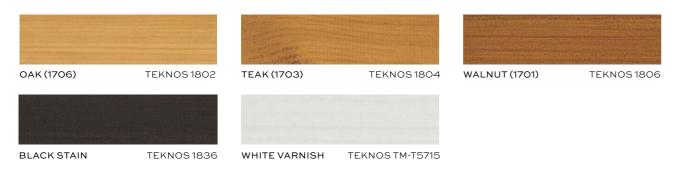

#### SELECT YOUR COLOUR

The wooden panel doors are stained with the Tiivi stains to beautifully highlight the surface and character of the wood. The stain options are pine, oak, walnut, teak, black and white. After staining, the doors are varnished twice with highly durable varnish. Alternatively, the doors can be painted using the Tiivi external door colours.

#### STAINING

The Tiivi Kuulto stains are oak, teak, walnut, black and white. In addition to the stains, pine can be finished with clear varnish. Tiivi Kuulto brings out the character of wood and makes the window an element of interior design with several colour options. A stained inner sash holds up better than the usual painted window, for example, in saunas and bathrooms where there are great variations in air humidity.