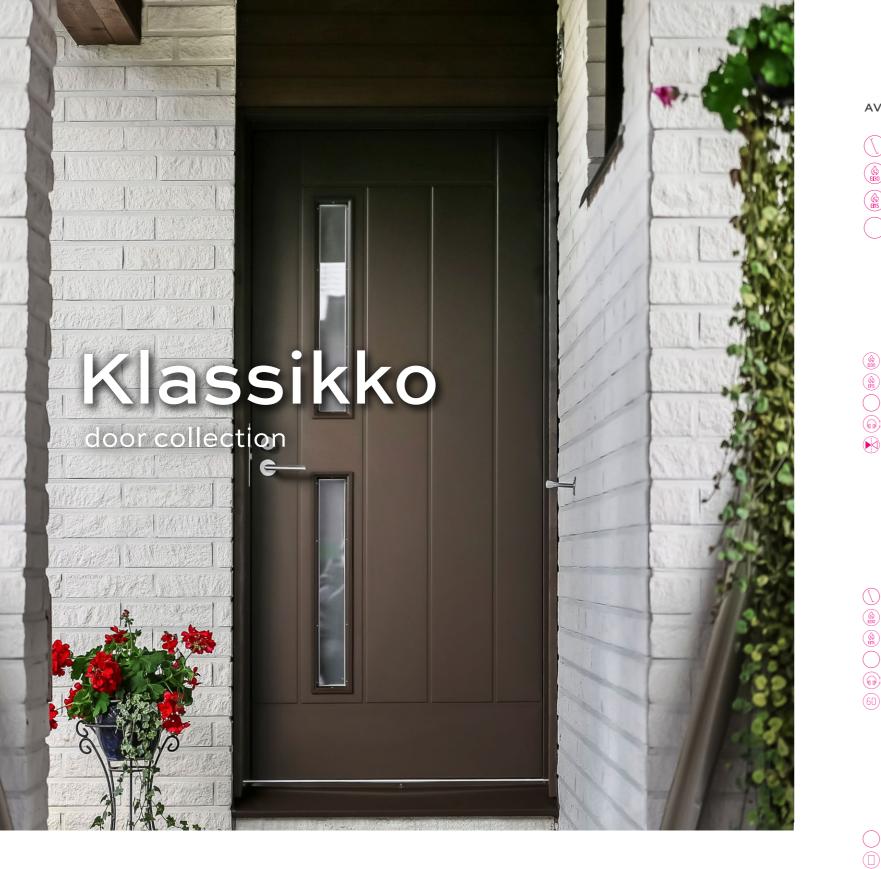

#### **Respecting traditions**

The external doors of the **Klassikko** collection have been designed especially for renovations of detached- and terraced houses. The traditional-style doors can be easily fitted into the façade, matching the original style. The Klassikko collection also offers stylish doors for new houses of the traditional style.