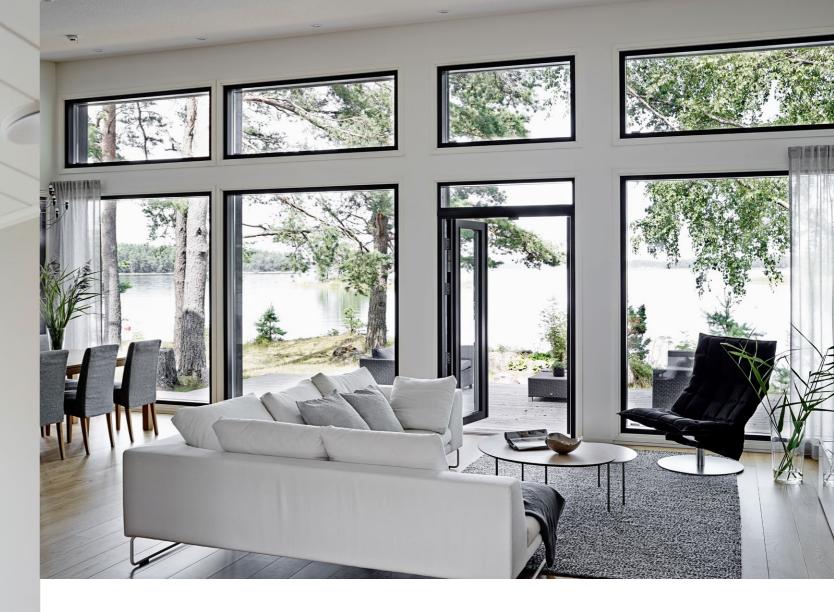

#### A MODERN BRIGHT WOODEN HOUSE

Interior designer Helena Karihtala and her husband wanted to build a home that would stand the test of time. The interiors of the modern and simple house are bathed in natural light, and the forest landscape opens up from the large and stained fixed windows in the living room.

#### STEEL-FRAME STRUCTURED LOFT HOME

The home has a combination of stylish black fixed windows and opening Tiivi Kristalli windows. The windows of the steel-frame structured loft home are designed in such a way that natural light passes through the entire house.

#### MODERN STONE HOUSE WITH LARGE FIXED WINDOWS

The architecture of the building is beautifully clean-lined and the large black landscape windows work well as a contrast to the white both outside and inside. The windows on the south side of the house are equipped with sun protection glazing.