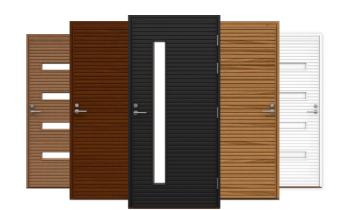

#### Tiivi external doors

# Doors to match your home

#### The best door in the world

Our extensive and completely revamped range of external doors includes, the urban **City** collection and the modern stylish **Loft** collection, in addition to the traditional **Classic** collection. Our range also includes several different balcony, storehouse and fire doors as well as the noise-insulating dB-structured external doors. Unique concealed hinges complete the high-quality exterior door.

Every home deserves an impressive door. Therefore, the Tiivi external doors value both quality and appearance, and all external doors in our door collections are always made to measure according to your wishes. In addition, the external doors are highly customisable in terms of colour and accessories.