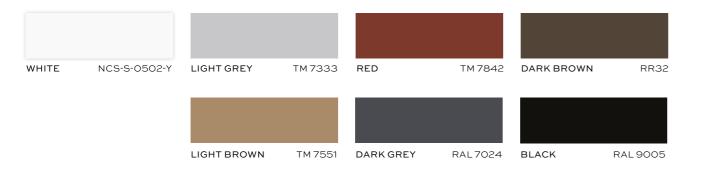

#### Window and door colours

You can choose the colour you want for the Tiivi windows and external doors to create the look that is just right for your home. In addition to the standard colours of the Tiivi windows and external doors, you can make use of the RAL colour chart with numerous colour options. The Tiivi products are delivered with finishing.

#### STANDARD EXTERNAL DOOR COLOURS

The Tiivi external doors are available on the inside and outside in the colour of your choice. The colour of the Tiivi doors remains bright and clean for a very long time thanks to the advanced two-component painting technology.

#### STANDARD WINDOW COLOURS

The Tiivi windows are delivered with finishing. The woodwork of the windows is painted, stained or varnished. Aluminium parts are powder-painted. The colour options for the window woodwork are semi-matt white and varnished pine. Other shades are available on request.

#### ALUMINIUM SURFACES

The standard colours for the aluminium components of windows and balcony doors are white RAL 9010, dark brown RR32, dark grey RAL 7024 and black RAL 9005. Other shades are available on request. The colours of the RAL and Teknos colour charts offer plenty of choice. Powder-coated aluminium is great at withstanding the stresses of weather. Aluminium does not rust, so a scratch on the surface does not lead to damage to the structure.