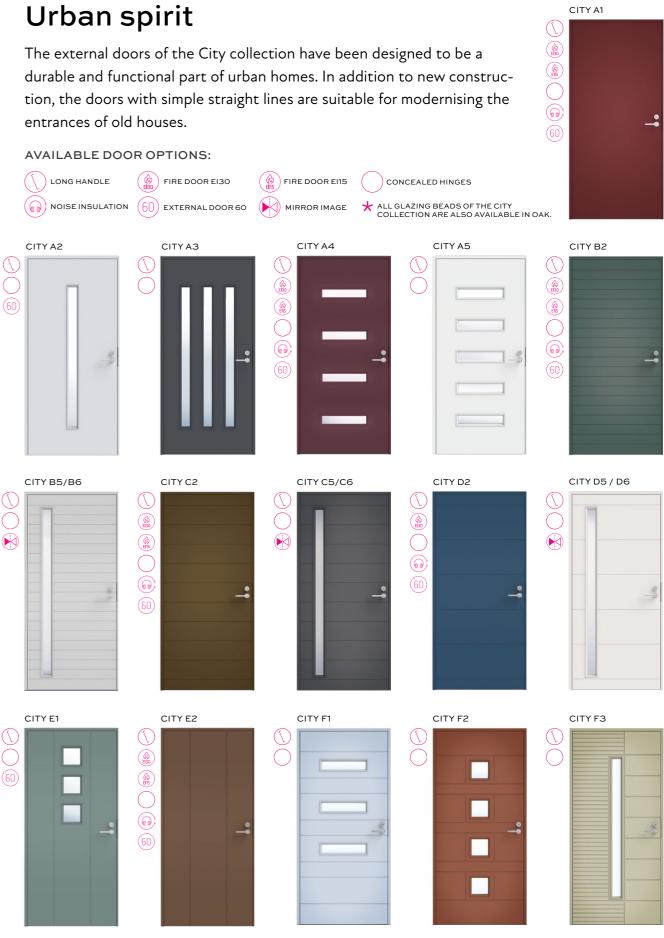

#### The best door in the world

Our extensive and completely revamped range of external doors includes, the urban **City** collection and the modern stylish **Loft** collection, in addition to the traditional **Classic** collection. Our range also includes several different balcony, storehouse and fire doors as well as the noise-insulating dB-structured external doors. Unique concealed hinges complete the high-quality exterior door.

Every home deserves an impressive door. Therefore, the Tiivi external doors value both quality and appearance, and all external doors in our door collections are always made to measure according to your wishes. In addition, the external doors are highly customisable in terms of colour and accessories.

Outstanding heat insulation, weather-resistant surface materials and a strong construction make the Tiivi door a reliable choice for an external door. A tight external door brings energy savings and improves living comfort. We grant our external doors a component warranty of 5 years and a straightness warranty of 15 years, which are the longest warranties on the market.