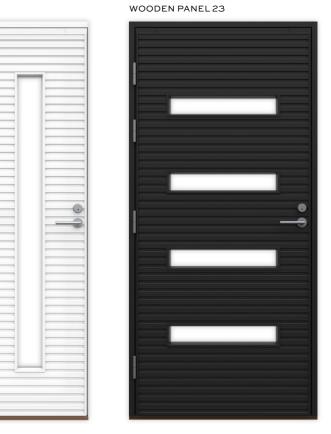

#### Finnish craftmanship

The new wooden panel doors of Tiivi combine the traditions of timber construction, the structure of the modern external door and a **stylish design**. The wooden panel doors **handmade** to measure by a carpenter are created in cooperation with our sister brand Sydänpuu. A pine door panelled on both sides can have next to it a matching fixed window with aluminium cladding or a wooden surface to be stained with the same shade as the door.

WOODEN PANEL 21

WOODEN PANEL 22

#### SELECT YOUR COLOUR

The wooden panel doors are stained with the Tiivi stains to beautifully highlight the surface and character of the wood. The stain options are pine, oak, walnut, teak, black and white. After staining, the doors are varnished twice with highly durable varnish. Alternatively, the doors can be painted using the Tiivi external door colours.