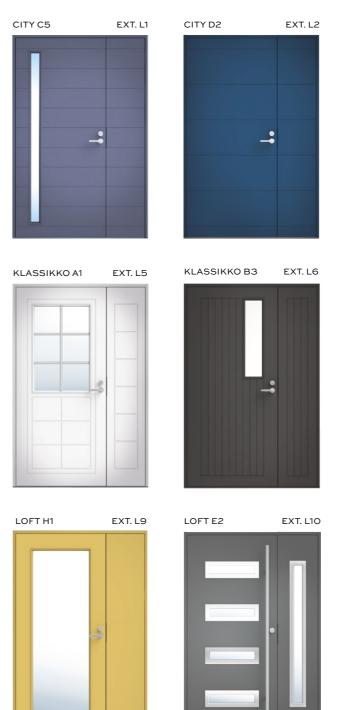

#### The best door in the world

Our extensive and completely revamped range of external doors includes, the urban **City** collection and the modern stylish **Loft** collection, in addition to the traditional **Classic** collection. Our range also includes several different balcony, storehouse and fire doors as well as the noise-insulating dB-structured external doors. Unique concealed hinges complete the high-quality exterior door.

#### **Respecting traditions**

The external doors of the **Klassikko** collection have been designed especially for renovations of detached- and terraced houses. The traditional-style doors can be easily fitted into the façade, matching the original style. The Klassikko collection also offers stylish doors for new houses of the traditional style.

#### Style for a modern home

The external doors of the Loft collection have been designed to turn heads. The majestic door finishing comprises embedded decorative trims and nailfree aluminium glazing beads. The Loft collection is ideal for new construction and for door renovations in, for example, functionalist houses.