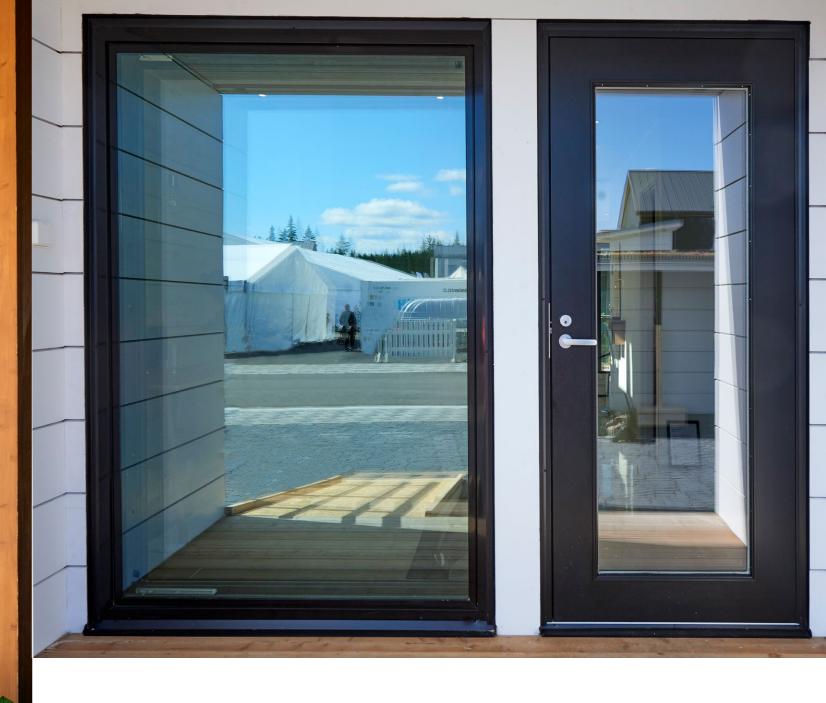

#### Tiivi Kristalli window

#### New dimension of windows

Tiivi Kristalli is a beautiful window with many features that are unique and first in the Finnish window industry sector. The windows of your home not only look amazing, but are also very easy to use. The most durable structure on the market meets the needs of even the demanding Finnish builders. By investing in the windows of the Tiivi Kristalli collection, you are investing in high-quality living.

#### HIGH-QUALITY ENERGY EFFICIENCY

The non-warping inner sash of the Kristalli window is the strongest on the market with excellent heat insulation properties. The construction and diverse glazing solutions ensure excellent heat insulation, which is why the window meets even the strictest energy efficiency requirements.

#### UNIQUE LOCKING MECHANISM

The unique frame-structured EasyLock locking mechanism with bearings ensures an easy, light and quick opening and closing of the window with one handle. In addition to ease of use, the mechanism ensures that the locking is extremely tight. We have also taken into account the safety of younger family members in the opening mechanism. Thanks to the small handles on the outer sash, you do not need a separate window opener when cleaning the windows. The small handles are durable and easy to lock and unlock.

#### FINISHED STRUCTURAL SOLUTIONS

The complete exterior aluminium system of the Tiivi Kristalli windows has been rigorously tested for use and different weather conditions. The aluminium used on the outside of the windows has excellent weather resistance in all seasons. In addition, the surfaces are smooth and carefully finished, including the mitre joints. High-quality installation crowns the look of the window. We finish the installation on the outside of the window with casing or flashing, while paying attention to the workmanship.

#### HIGHEST-QUALITY CONCEALED HINGES

The Tiivi Kristalli windows are equipped with concealed hinges that are of the highest quality and strongest on the market. Thanks to the durable construction of the hinges concealed between the sash and frame, even large windows do not need additional support when opened. You can also trust that the hinges will provide decades of flawless service. The hinges also make it easy to adjust the window with basic tools when the sash is in place. The inner sash of the window shows no hinges or cover plates, so your windows have a beautiful finished looked.

#### FINISHED STRUCTURAL SOLUTIONS

The Tiivi Kristalli window is designed to meet even the most demanding needs of a home and raise living comfort to a new level. Taking into account the different needs of each home, it is possible to choose a Kristalli window without hidden hinges and EasyLock locking. The Kristalli window is also available in completely black (see Tiivi BLACK p. 14)