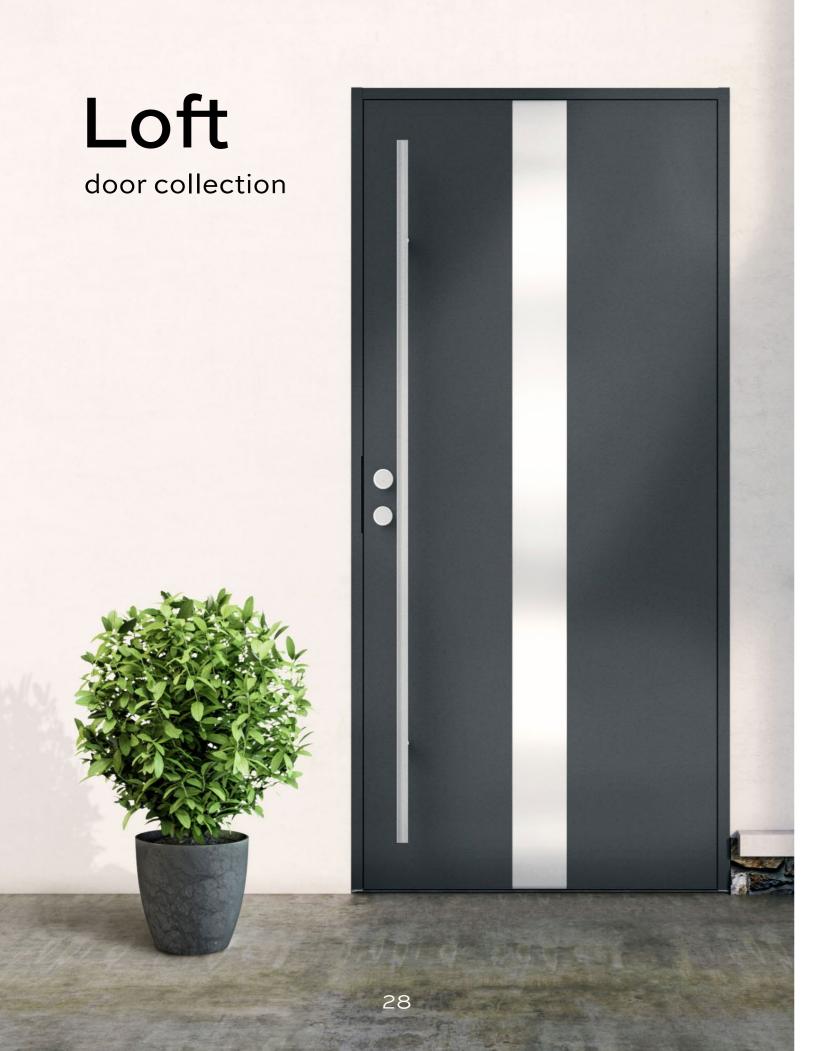

#### Style for a modern home

The external doors of the Loft collection have been designed to turn heads. The majestic door finishing comprises embedded decorative trims and nailfree aluminium glazing beads. The Loft collection is ideal for new construction and for door renovations in, for example, functionalist houses.

AVAILABLE DOOR OPTIONS:

LOFT H3

( A