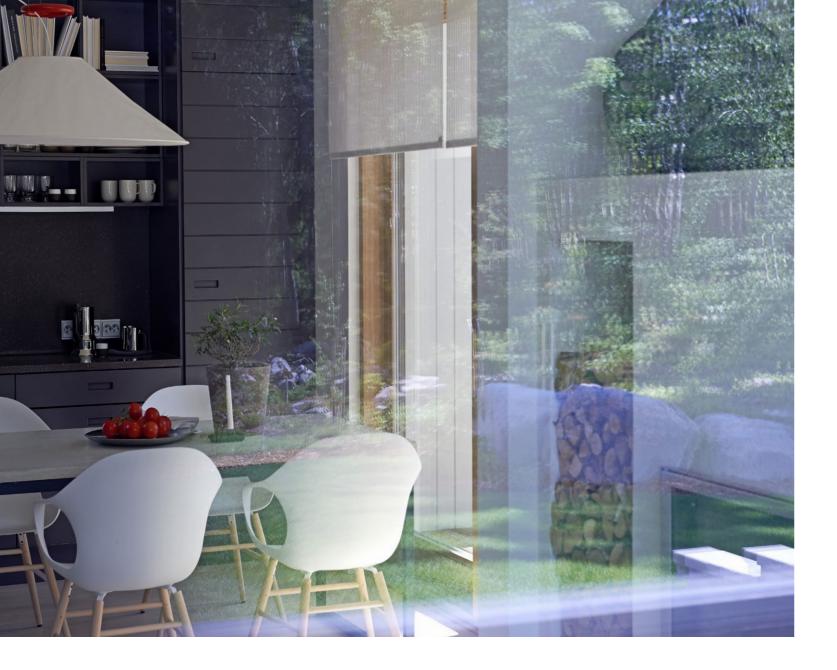

# Stylish and SIMP

12

Elegant and simple beauty and style for your home! Large fixed glass surfaces maximise the view and natural light. Large glass surfaces make the surrounding landscape part of your home.

Tiivi Maisema is a fixed window that beautifully connects the interior with the surrounding nature. Tiivi's picture windows, manufactured in Finland, enable the creation of a uniform glass surface up to over a height or width of four metres. The Maisema windows designed for Finnish weather conditions are of high quality, functional and energy efficient.

The wood material of the picture windows is of very high-quality non-jointed Finnish wood. Large windows typically have frames as deep as 210 mm. They make the window stand out and bring style to the interior design of the building. Maintenance of fixed and large glass surfaces is very easy, as there are only two surfaces to clean.