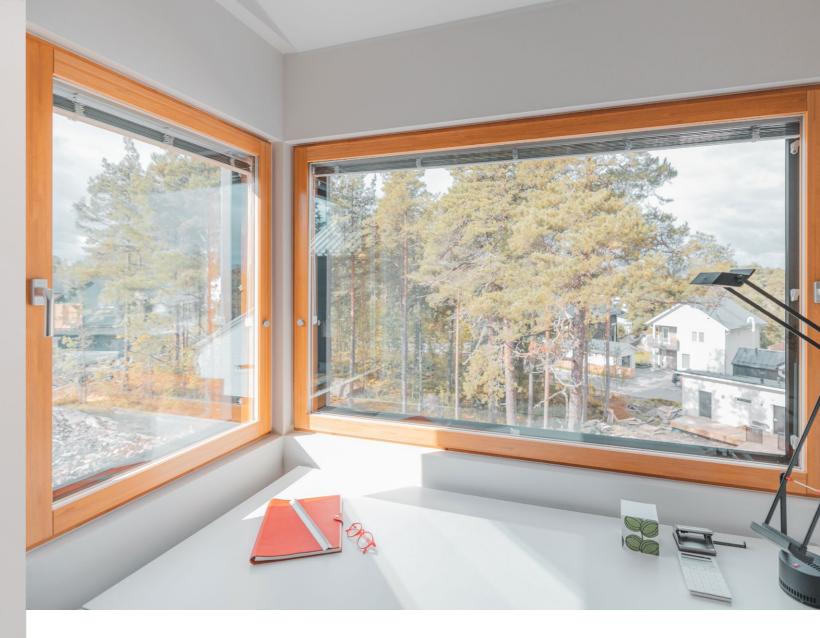

# Stylish and SIMP

12

Elegant and simple beauty and style for your home! Large fixed glass surfaces maximise the view and natural light. Large glass surfaces make the surrounding landscape part of your home.

Tiivi Maisema is a fixed window that beautifully connects the interior with the surrounding nature. Tiivi's picture windows, manufactured in Finland, enable the creation of a uniform glass surface up to over a height or width of four metres. The Maisema windows designed for Finnish weather conditions are of high quality, functional and energy efficient.

The wood material of the picture windows is of very high-quality non-jointed Finnish wood. Large windows typically have frames as deep as 210 mm. They make the window stand out and bring style to the interior design of the building. Maintenance of fixed and large glass surfaces is very easy, as there are only two surfaces to clean.