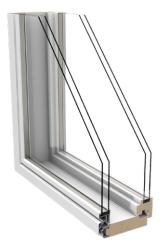

#### Tiivi Kristalli window

#### New dimension of windows

Tiivi Kristalli is a beautiful window with many features that are unique and first in the Finnish window industry sector. The windows of your home not only look amazing, but are also very easy to use. The most durable structure on the market meets the needs of even the demanding Finnish builders. By investing in the windows of the Tiivi Kristalli collection, you are investing in high-quality living.

#### HIGH-QUALITY ENERGY EFFICIENCY

The non-warping inner sash of the Kristalli window is the strongest on the market with excellent heat insulation properties. The construction and diverse glazing solutions ensure excellent heat insulation, which is why the window meets even the strictest energy efficiency requirements.

- Available with triple or quadruple glazing
- Wood-aluminium structure
- Thermal transmittance coefficient (U-value) 1.0-0.59
- Noise reduction (dB  $R_{u}+C_{tr}$ ) 38–49
- Total solar heat gain (G,,-value) 36–22

#### UNIQUE LOCKING MECHANISM

The unique frame-structured EasyLock locking mechanism with bearings ensures an easy, light and quick opening and closing of the window with one handle. In addition to ease of use, the mechanism ensures that the locking is extremely tight. We have also taken into account the safety of younger family members in the opening mechanism. Thanks to the small handles on the outer sash, you do not need a separate window opener when cleaning the windows. The small handles are durable and easy to lock and unlock.

#### FINISHED STRUCTURAL SOLUTIONS

The complete exterior aluminium system of the Tiivi Kristalli windows has been rigorously tested for use and different weather conditions. The aluminium used on the outside of the windows has excellent weather resistance in all seasons. In addition, the surfaces are smooth and carefully finished, including the mitre joints. High-quality installation crowns the look of the window. We finish the installation on the outside of the window with casing or flashing, while paying attention to the workmanship.

#### HIGHEST-QUALITY CONCEALED HINGES

The Tiivi Kristalli windows are equipped with concealed hinges that are of the highest quality and strongest on the market. Thanks to the durable construction of the hinges concealed between the sash and frame, even large windows do not need additional support when opened. You can also trust that the hinges will provide decades of flawless service. The hinges also make it easy to adjust the window with basic tools when the sash is in place. The inner sash of the window shows no hinges or cover plates, so your windows have a beautiful finished looked.