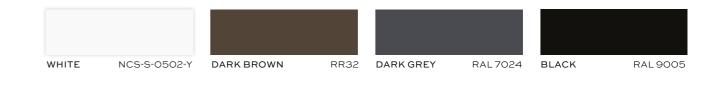

#### ALUMINIUM SURFACES

The standard colours for the aluminium components of windows and balcony doors are white RAL 9010, dark brown RR32, dark grey RAL 7024 and black RAL 9005. Other shades are available on request. The colours of the RAL and Teknos colour charts offer plenty of choice. Powder-coated aluminium is great at withstanding the stresses of weather. Aluminium does not rust, so a scratch on the surface does not lead to damage to the structure.