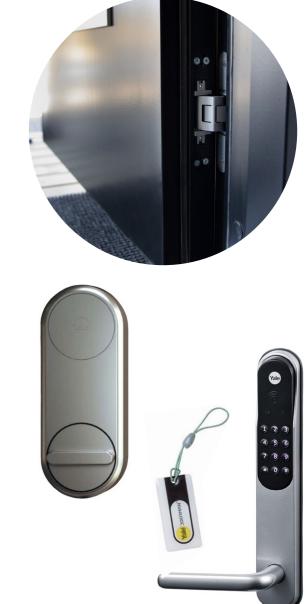

RAL 9005, BLACK

DALLAS, F1, SILVER

VITÓRIA, F1, SILVER

DALLAS RAL 9005, BLACK

F1, SILVER

HOUSTON F41-R, SATIN CHROME

LAS VEGAS, F69, STAINLESS STEEL

Concealed hinges are a unique accessory in Tiivi's external doors. The hinges, embedded in the door structure, support the door in just the right places and keep it securely in place. The hinges are extremely durable and have good adjustment possibilities.

The hinge is not visible on the outside, as the entire mechanism is hidden inside the door. In addition to being an elegant option, the hidden hinges protect against burglars, making your home safer.

#### LOCKING

Abloy locking is available for the Tiivi doors. For example, we offer the new Abloy Easy key systems and systems that can be rekeyed to accommodate the customer's existing key. Tiivi's doors are compatible with almost all electric locking options on the Finnish market, including Abloy and Rollock.

The Yale Linus smart lock, which improves safety, is also available for the Tiivi doors. It allows the door to be unlocked and locked with a smartphone, mechanical key or code. The Yale Linus colour options are black and silver.

Another smart locking option is Yale Doorman, which replaces the conventional locking and handle. A smart lock is used with a code or tag, so you no longer need a traditional key.