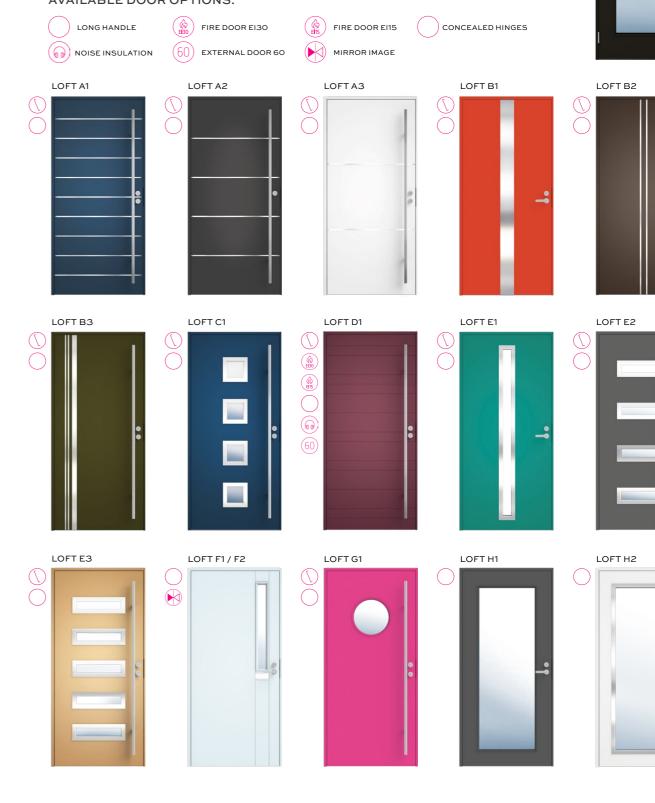

#### Style for a modern home

The external doors of the Loft collection have been designed to turn heads. The majestic door finishing comprises embedded decorative trims and nailfree aluminium glazing beads. The Loft collection is ideal for new construction and for door renovations in, for example, functionalist houses.

AVAILABLE DOOR OPTIONS:

LOFT H3

( A

#### External door matching your needs

60