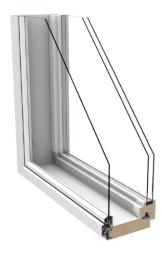

#### HIGH-QUALITY ENERGY EFFICIENCY

The non-warping inner sash of the Kristalli window is the strongest on the market with excellent heat insulation properties. The construction and diverse glazing solutions ensure excellent heat insulation, which is why the window meets even the strictest energy efficiency requirements.

- Available with triple or quadruple glazing
- Wood-aluminium structure
- Thermal transmittance coefficient (U-value) 1.0-0.59
- Noise reduction (dB  $R_{u}+C_{tr}$ ) 38–49
- Total solar heat gain (G,,-value) 36–22