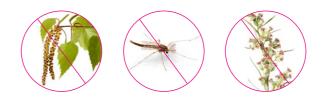

#### POLLEN SCREEN

The Tiivi pollen screen filters out pollen and also keeps insects outside. The screen has been specially designed for people suffering from an **allergy to pollen**. The precision-made screen prevents pollen from entering the room and keeps the room air fresh.

A mosquito sash to be installed on the ventilation window can be equipped with a pollen screen made of polyester fabric. Pollen adheres to the special coating on the polyester fabric and stops there, but light and air still pass through the screen.

POLLEN SCREEN FILTRATION EFFICIENCY

- Birch pollen up to 99 %
- Grass pollen up to 99 %
- Mugwort and ragweed pollen up to 90 %

#### WHY OPT FOR THE POLLEN SCREEN?

- Keeps pollen and insects out
- Proven performance and safe
- Filters up to 99 % of birch and grass pollen
- Easy to remove and attach
- Convenient to clean by vacuuming or washing