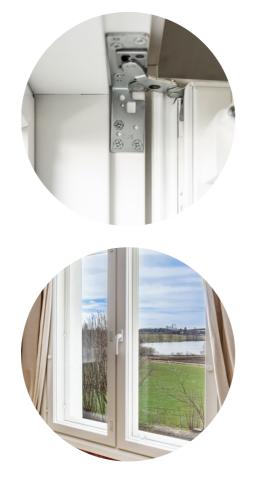

#### HIGHEST-QUALITY CONCEALED HINGES

The Tiivi Kristalli windows are equipped with concealed hinges that are of the highest quality and strongest on the market. Thanks to the durable construction of the hinges concealed between the sash and frame, even large windows do not need additional support when opened. You can also trust that the hinges will provide decades of flawless service. The hinges also make it easy to adjust the window with basic tools when the sash is in place. The inner sash of the window shows no hinges or cover plates, so your windows have a beautiful finished looked.

#### VENTILATION WINDOW AND MOSQUITO SASH

The Tiivi windows can be equipped with a ventilation window. All ventilation windows are equipped with a roller arm stay that locks the window in any position. The ventilation hatch with grating and mosquito screen instead is a popular choice for saunas and bathrooms, and can be safely left open even if you are not at home.