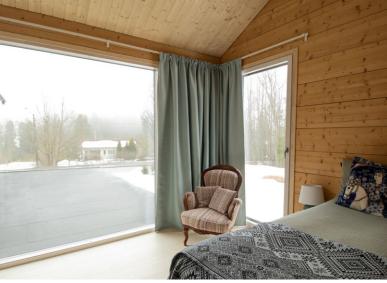

# Stylish and SIMP

12

Elegant and simple beauty and style for your home! Large fixed glass surfaces maximise the view and natural light. Large glass surfaces make the surrounding landscape part of your home.

Tiivi Maisema is a fixed window that beautifully connects the interior with the surrounding nature. Tiivi's picture windows, manufactured in Finland, enable the creation of a uniform glass surface up to over a height or width of four metres. The Maisema windows designed for Finnish weather conditions are of high quality, functional and energy efficient.

The wood material of the picture windows is of very high-quality non-jointed Finnish wood. Large windows typically have frames as deep as 210 mm. They make the window stand out and bring style to the interior design of the building. Maintenance of fixed and large glass surfaces is very easy, as there are only two surfaces to clean.