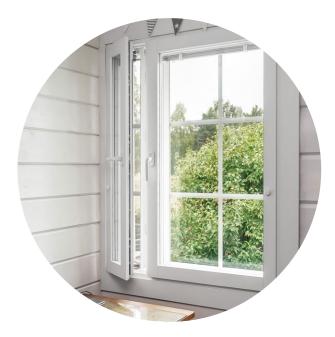

#### Tiivi Kristalli window

#### New dimension of windows

Tiivi Kristalli is a beautiful window with many features that are unique and first in the Finnish window industry sector. The windows of your home not only look amazing, but are also very easy to use. The most durable structure on the market meets the needs of even the demanding Finnish builders. By investing in the windows of the Tiivi Kristalli collection, you are investing in high-quality living.

#### HIGH-QUALITY ENERGY EFFICIENCY

The non-warping inner sash of the Kristalli window is the strongest on the market with excellent heat insulation properties. The construction and diverse glazing solutions ensure excellent heat insulation, which is why the window meets even the strictest energy efficiency requirements.

#### UNIQUE LOCKING MECHANISM

The unique frame-structured EasyLock locking mechanism with bearings ensures an easy, light and quick opening and closing of the window with one handle. In addition to ease of use, the mechanism ensures that the locking is extremely tight. We have also taken into account the safety of younger family members in the opening mechanism. Thanks to the small handles on the outer sash, you do not need a separate window opener when cleaning the windows. The small handles are durable and easy to lock and unlock.

#### HIGHEST-QUALITY CONCEALED HINGES

The Tiivi Kristalli windows are equipped with concealed hinges that are of the highest quality and strongest on the market. Thanks to the durable construction of the hinges concealed between the sash and frame, even large windows do not need additional support when opened. You can also trust that the hinges will provide decades of flawless service. The hinges also make it easy to adjust the window with basic tools when the sash is in place. The inner sash of the window shows no hinges or cover plates, so your windows have a beautiful finished looked.