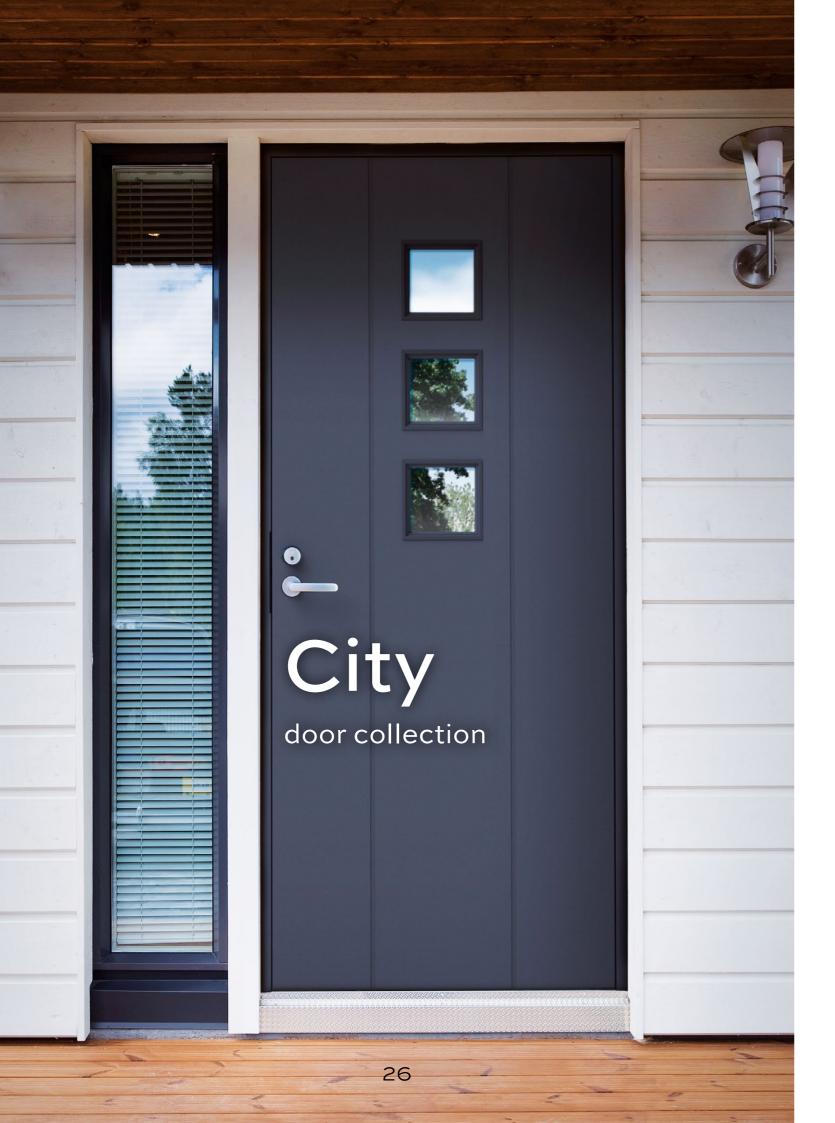

#### Tiivi external doors

# Doors to match your home

#### The best door in the world

Our extensive and completely revamped range of external doors includes, the urban **City** collection and the modern stylish **Loft** collection, in addition to the traditional **Classic** collection. Our range also includes several different balcony, storehouse and fire doors as well as the noise-insulating dB-structured external doors. Unique concealed hinges complete the high-quality exterior door.