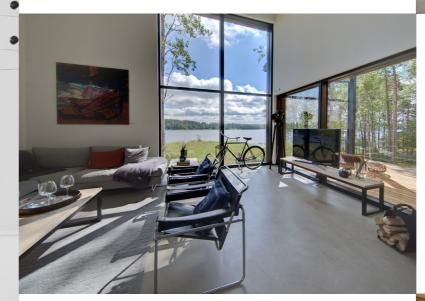

#### STEEL-FRAME STRUCTURED LOFT HOME

The home has a combination of stylish black fixed windows and opening Tiivi Kristalli windows. The windows of the steel-frame structured loft home are designed in such a way that natural light passes through the entire house.