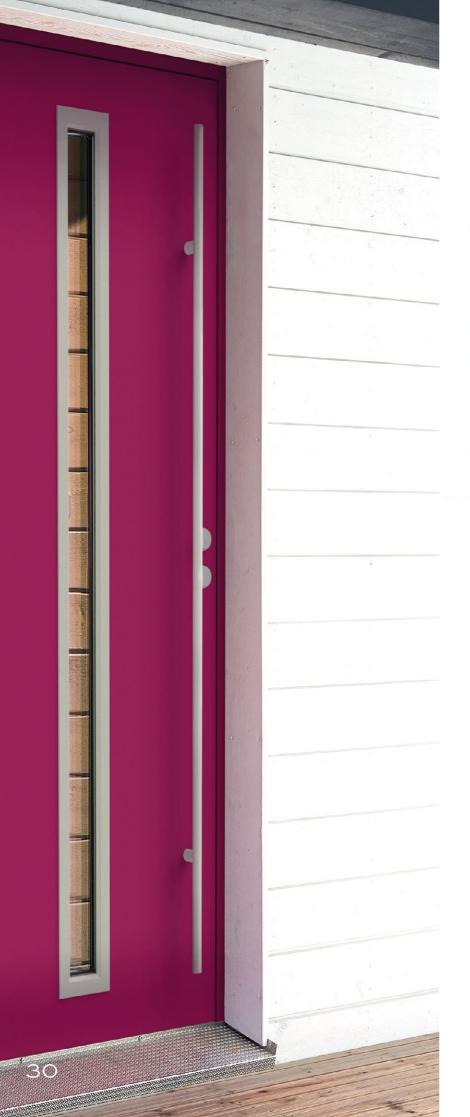

#### HANDLES

The Tiivi external doors can be fitted with a handle that matches the style of the home and door. We already install the handle on the external door at our factory. In addition, some models can be fitted with the long handle, measuring 1,800 mm, which is paired with the Stockholm handle on the inside.

RAL 9005, BLACK

DALLAS, F1, SILVER

VITÓRIA, F1, SILVER

DALLAS RAL 9005, BLACK

F1, SILVER

HOUSTON F41-R, SATIN CHROME

LAS VEGAS, F69, STAINLESS STEEL

Concealed hinges are a unique accessory in Tiivi's external doors. The hinges, embedded in the door structure, support the door in just the right places and keep it securely in place. The hinges are extremely durable and have good adjustment possibilities.