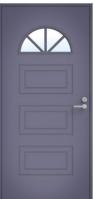

#### **Respecting traditions**

The external doors of the **Klassikko** collection have been designed especially for renovations of detached- and terraced houses. The traditional-style doors can be easily fitted into the façade, matching the original style. The Klassikko collection also offers stylish doors for new houses of the traditional style.

KLASSIKKO C1 / C2

(A) 815  $\bigcirc$ 

KLASSIKKO D3

KLASSIKKO F2

KLASSIKKO F3

KLASSIKKO D4

 $\bigcirc$ 

KLASSIKKO A3