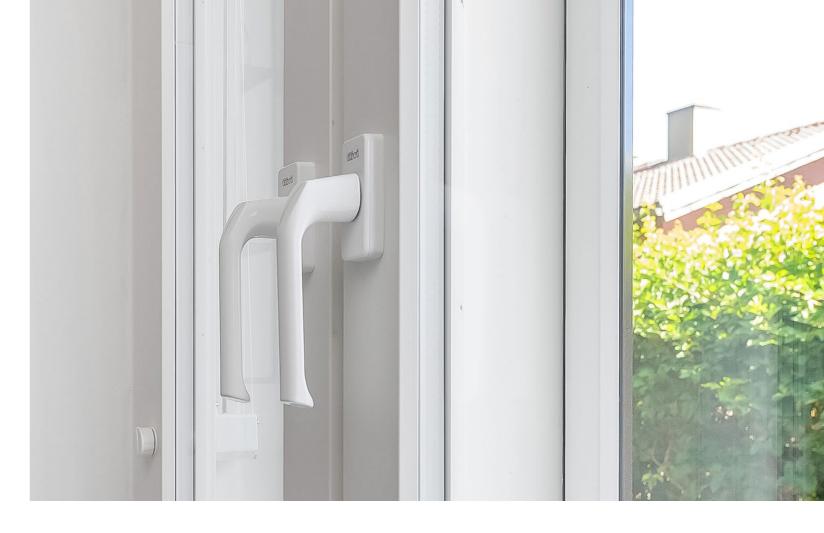

#### UNIQUE LOCKING MECHANISM

The unique frame-structured EasyLock locking mechanism with bearings ensures an easy, light and quick opening and closing of the window with one handle. In addition to ease of use, the mechanism ensures that the locking is extremely tight. We have also taken into account the safety of younger family members in the opening mechanism. Thanks to the small handles on the outer sash, you do not need a separate window opener when cleaning the windows. The small handles are durable and easy to lock and unlock.

#### HIGHEST-QUALITY CONCEALED HINGES

The Tiivi Kristalli windows are equipped with concealed hinges that are of the highest quality and strongest on the market. Thanks to the durable construction of the hinges concealed between the sash and frame, even large windows do not need additional support when opened. You can also trust that the hinges will provide decades of flawless service. The hinges also make it easy to adjust the window with basic tools when the sash is in place. The inner sash of the window shows no hinges or cover plates, so your windows have a beautiful finished looked.