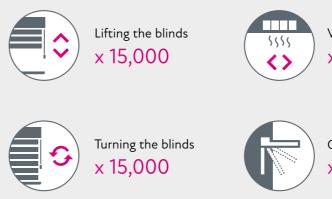

#### EXAMPLES OF OUR PRODUCT TESTING Lifting the blinds Valve position Wind pressure 5555 1,200 Pa x 15,000 x 15,000 Turning the blinds Cremone bolt open/closed Watertightness 1.200 Pa x 15,000 x 15,000

#### BLINDS

• We test window blinds in two ways: by rotating the controller to open and close the blinds and by lifting and lowering the blinds.